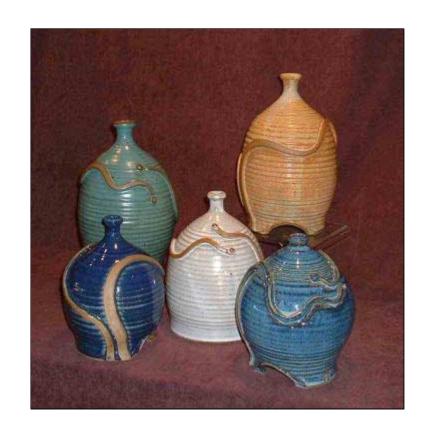

## **Toad House**

Our TOAD HOUSES are whimsical garden sculptures and provide a secure dark and damp place to attract toads to habitat.

The organic vine-like surface decorations not only blend amongst plant forms, but also provide texture along which moss will collect and patinate.

Large: 9.5" high. Small: 6.5" high.

Available in 6 colors: White, Royal Blue, Teal Green, French Blue, Lavender Blue and Butternut.